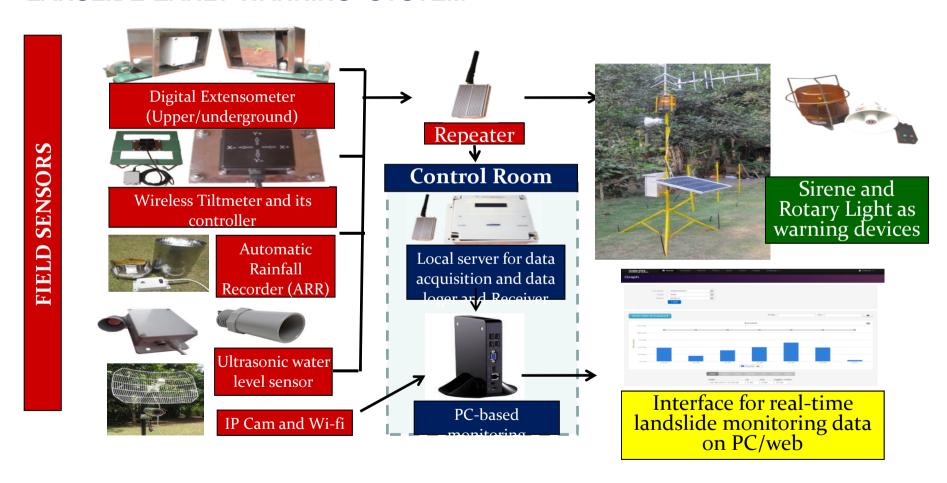

AND IPR AT GADJAH MADA UNIVERSITY



#### NATIONAL SUPPORT

- Directorate General of Higher Education (DGHE), Ministry of Research and Higher Education (Research Funding)
- Indonesia Endowment Fund for Education (LPDP), Ministry of Finance (Research Funding)
- Ministry of Agriculture (Research Funding)
- Directorate General of Intellectual Property Rights (DGIP),
  Ministry of Law and Human Rights (National IP focal point)

#### IP MANAGEMENT

- Established in 1999, currently managed under Research and Community Service Institute (LPPM UGM)
- Serving inside and outside applications (patent, trademark, copyright)
- Patent applications 171 granted 25 patent (2015)

Fields: Food, Health, New materials, Science, Medicine, Technology

#### Patented Product

#### LANSLIDE EARLY WARNING SYSTEM



ID P000038434, ID P000038787, ID P000038968

#### Patented Product

# BONE REGENERATION GAMA-CHA www.gamacha.info



ID P0033084

ID P000036890

E-catalogue (LKPP)

Produksi PT . Swayasa Prakarsa Distribusi dan Pemasaran PT . Kimia Farma (Persero).Tbk





## EFFORT CURRENTLY MADE

- IP campaign and education for researchers, students, and community (capacity building, seminar, patent searching, patent drafting, etc.)
- Improving IP and technology transfer policies (documents and procedure)
- Promoting research products to users (industry and government)
- Engaging industry in university-government research collaborative and sponsored research.
- Initiating national universities networking with stakeholders (government and industry) for enhancing IP

#### **ACTIVITIES**

Training Course