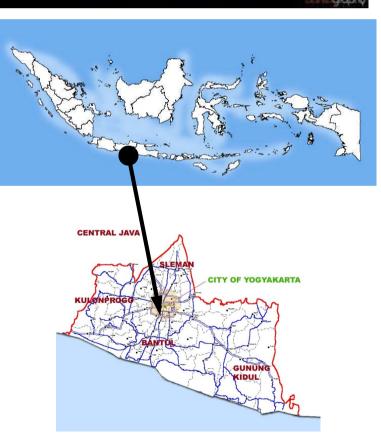

## UNIVERSITAS GADJAH MADA (UGM)

(http://ugm.ac.id)

- Located at Yogyakarta, Indonesia a city of 4,0 million urban population
- Established as an oldest state university in 1949
- 45,491 students (undergraduate and graduate), 2015
- 2,413 lecturers
- 18 faculties, 21 research centers
- Declared as PTNBH since 2013 (Gov Decree 67/2013)